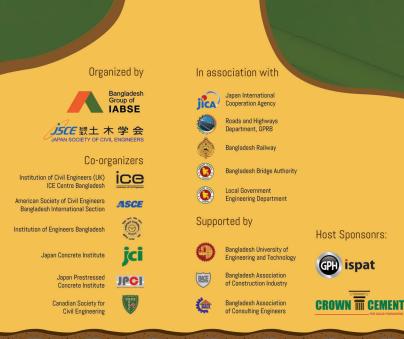

#### **Challenging for New Style of Conference!!**

| Organized by                                                            |                              | In association with |                                                        |                 |   |
|-------------------------------------------------------------------------|------------------------------|---------------------|--------------------------------------------------------|-----------------|---|
| Gr                                                                      | ingladesh<br>roup of<br>ABSE | JICA                | Jepan International<br>Cooperation Agency              |                 |   |
| JSCE 版土木学会                                                              |                              | ۲                   | Roads and Highways<br>Department, GPRB                 |                 |   |
| Co-organizers                                                           |                              | ۲                   | Bangledesh Railwey                                     |                 |   |
|                                                                         | ice                          | 0                   | Bangladesh Bridge Authority                            |                 |   |
| Amarican Society of Civil Engineers<br>Bangladesh International Section | ASCE                         | 0                   | Engineering Department                                 |                 |   |
| Institution of Engineers Bangladesh                                     | Ô                            | Suppo               | rted by                                                | Host Sponsonrs: |   |
| Japan Concrete Institute                                                | jci                          | ٢                   | Bangladesh University of<br>Engineering and Technology | (CPH) ispat     |   |
| Japan Prestressed<br>Concreta Institute                                 | JPCI                         | (BEE)               | Bangladesh Association<br>of Construction Industry     | Grinispat       |   |
| Canadian Society for<br>Civil Engineering                               | V                            | 6                   | Bangladesh Association<br>of Consulting Engineers      | CROWN TH CEMEN  | Π |