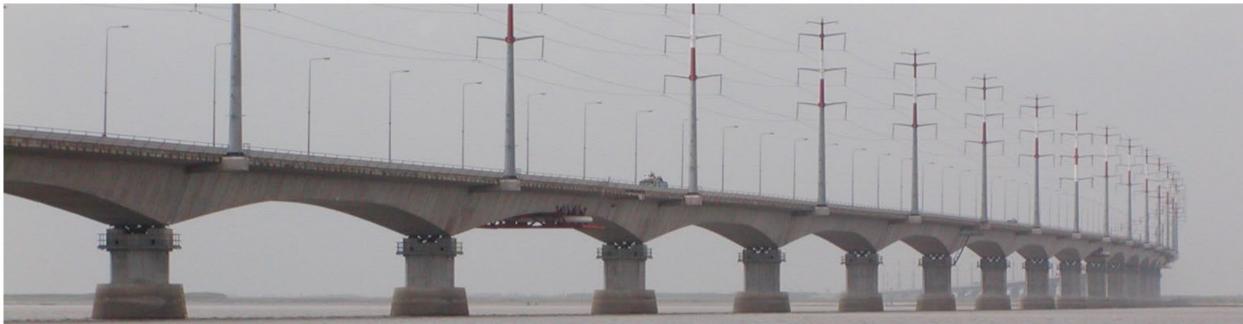

## History

Bangabandhu Bridge (Jamuna Multi-purpose Bridge) Bridge length=4.8km, 1998