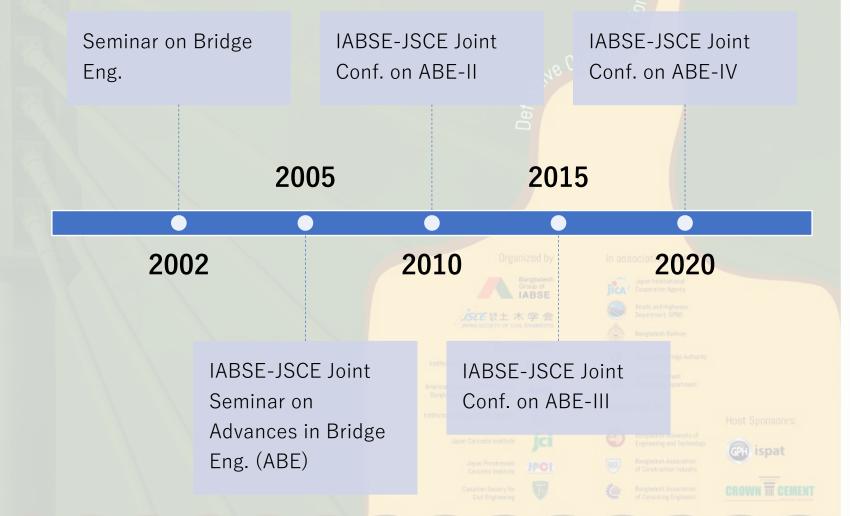

## History

Bangabandhu Bridge (Jamuna Multi-purpose Bridge) Bridge length=4.8km, 1998

### 2002: Seminar on Bridge Eng.

Two presentations from Bangladesh and Japan
The beginning of long bridges in Bangladesh

## 2005: IABSE-JSCE Joint Seminar on ABE

14 presentations from both Bangladesh and Japan sides

## 2010: ABE-II

Bridge

Three days conference including 5 technical sessions

## 2015: ABE-III

#### 334 participants over 11 countries

## **2020 ABE-IV**