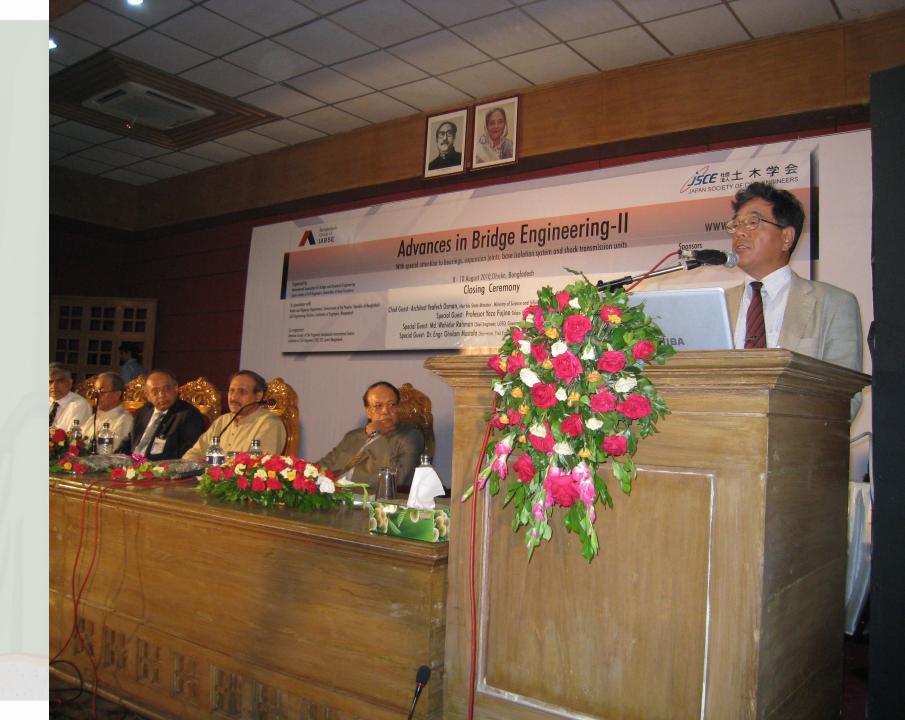

## History





Bangabandhu Bridge (Jamuna Multi-purpose Bridge) Bridge length=4.8km, 1998

### 2002: Seminar on Bridge Eng.

Two presentations from Bangladesh and Japan
The beginning of long bridges in Bangladesh



## 2005: IABSE-JSCE Joint Seminar on ABE

14 presentations from both Bangladesh and Japan sides



## 2010: ABE-II

Bridge

Three days conference including 5 technical sessions



## 2015: ABE-III



#### 334 participants over 11 countries

#### 4<sup>th</sup> Joint Conference Advances in







## **2020 ABE-IV**

# Stive Outcomes **Internet Conference under COVID-19**

#### **Challenging for New Style of Conference!!**

| Organized by                                                            |                              | In association with |                                                        |                 |   |
|-------------------------------------------------------------------------|------------------------------|---------------------|--------------------------------------------------------|-----------------|---|
| Gr                                                                      | ingladesh<br>roup of<br>ABSE | JICA                | Jepan I